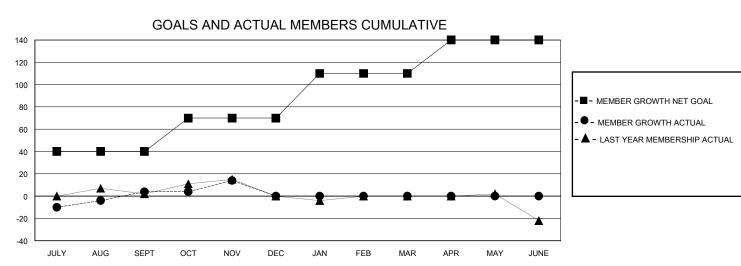

## MONTHLY MEMBERSHIP PROGRESS REPORT

District 4 A3

| GMT:                         |               |           | GMT CA        |                              |                        |                         |                                                    |  |
|------------------------------|---------------|-----------|---------------|------------------------------|------------------------|-------------------------|----------------------------------------------------|--|
| Clubs                        |               |           |               | Members                      |                        |                         |                                                    |  |
| RESULTS FOR 2023-2024        |               |           |               | RESULTS FOR 2023-2024        |                        |                         |                                                    |  |
| QUARTER                      | NEW CLUB GOAL | NEW CLUBS | DROPPED CLUBS | QUARTER MEME                 | BER GROWTH NET<br>GOAL | MEMBER GROWTH<br>ACTUAL | DROPPED<br>MEMBERS ACTUAL<br>(including transfers) |  |
| JULY/AUG/SEPT<br>OCT/NOV/DEC | 0             | 0         | 0             | JULY/AUG/SEPT<br>OCT/NOV/DEC | 40<br>30               | 31<br>28                | 27<br>15                                           |  |
| JAN/FEB/MAR<br>APR/MAY/JUNE  | 1             | 0         | 0             | JAN/FEB/MAR<br>APR/MAY/JUNE  | 40<br>30               | 0<br>0                  | 0<br>0                                             |  |